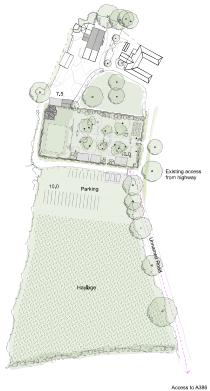

## Walled Garden Planting Key

- 01: Grape vines and climbing roses
- OT: Grape wires and cumoing roses
   OE: Perennial cutting bed, herbs, edible flowers, climbing roses and bubs
   O3: Perennial cutting bed, sometimes, edible flowers fruit
   O4: Raised beds for annual cut flowers and vegetables
   O5: Rose arches and demails

- 06: Perennial cutting bed and climbing rose
- 07: Log shed
- 08: Hydrangea, dahlia and bulbs 09: Dahlia and bulbs 10: Kitchen herb bed

- 10: Kitchen herb bed
  11: Ornamental tree, shrubs, bulbs and wild flower
  12: Ornamental trees and roses
  13: Ornamental trees and shade perennials
  14: Cutting shrubs (Hydrangeas, Viburnums, Lilacs)
  15: Bulbs and ornamental tree
  16: Bulbs and ornamental tree

- 17: Fire pit
- 18: Wild flower 19: Grape vines, wild flower and bulbs

Landscape Plan @ 1:200

Date Rev Drawing Status
17.06.29 P2
28.06.28 01 Planning

Original Drawing Size A2

Uphill Farm, Yelverton, Devon, PL20 6DF

Proposed Landscape Plan

2207

Ν  $\oplus$ 