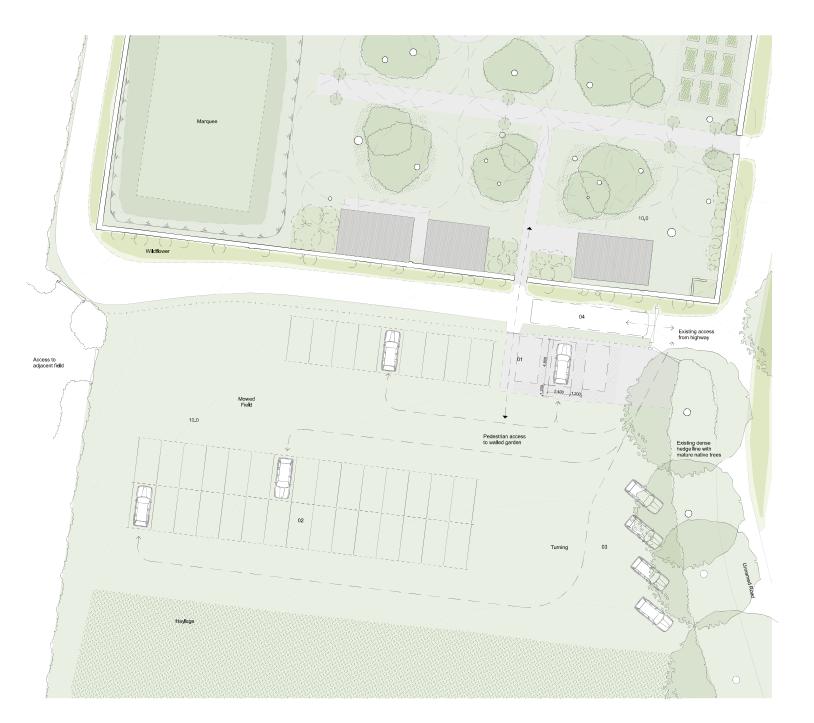

## Parking Key

- 01: Disabled parking on existing compacted stone hardstanding 02: General parking in mowed field
- 03: Taxi collection point
- 04: Coach collection point

Note. All waiting vehicles have engines turned off. Refer traffic management plan for details.

Image: Existing hardstanding within field

Original Drawing Size A2

Parking Plan @ 1:200

| NOTES                                         |
|-----------------------------------------------|
| THIS DRAWING IS COPYRIGHT OF VESSEL.          |
| ARCHITECTURE, USE DIMENSIONS SHOWN OR         |
| CONTACT DESIGNER FOR CONFIRMATION, NOT FOR    |
| CONSTRUCTION, ALL DIMENSIONS TO BE CHECKED ON |
| site, ovissions on discrependes to se         |
| REPORTED TO DESIGNER IMMEDIATELY.             |

Date Rev Drawing Status Planning

Uphill Farm, Yelverton, Devon, PL20 6DF

Proposed Parking Plan

2207

Ν  $\oplus$