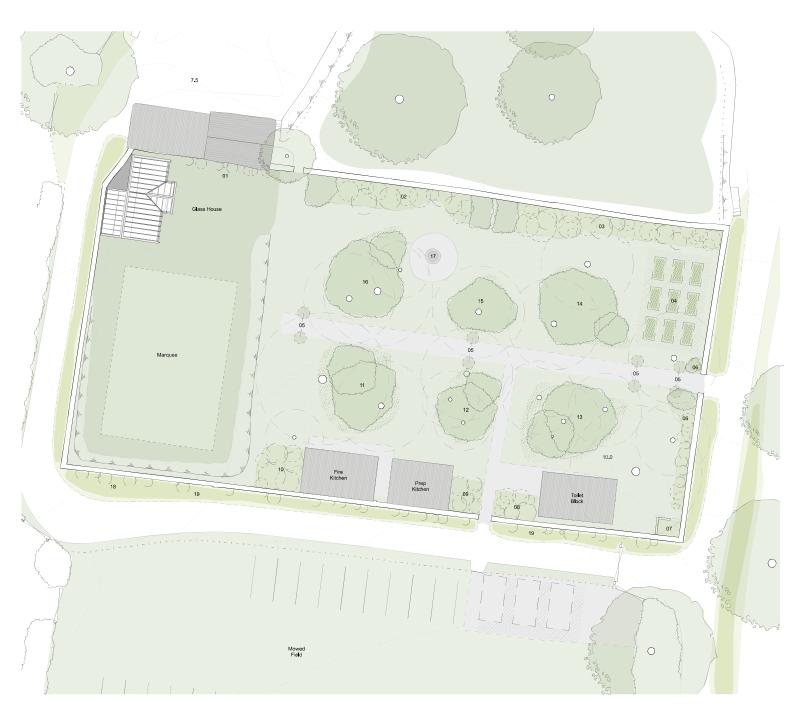

## Walled Garden Planting Key

- 01: Grape vines and climbing roses
- OT: Grape wires and cumoing roses
   OE: Perennial cutting bed, herbs, edible flowers, climbing roses and bubs
   O3: Perennial cutting bed, sometimes, edible flowers fruit
   O4: Raised beds for annual cut flowers and vegetables
   O5: Rose arches and demails

- 06: Perennial cutting bed and climbing rose
- 07: Log shed
- 08: Hydrangea, dahlia and bulbs 09: Dahlia and bulbs 10: Kitchen herb bed

- 10: Kitchen herb bed
  11: Ornamental tree, shrubs, bulbs and wild flower
  12: Ornamental trees and roses
  13: Ornamental trees and shade perennials
  14: Cutting shrubs (Hydrangeas, Viburnums, Lilacs)
  15: Bulbs and ornamental tree
  16: Bulbs and ornamental tree

- 17: Fire pit
- 18: Wild flower 19: Grape vines, wild flower and bulbs

Landscape Plan @ 1:200

Date Rev Drawing Status
17.06.29 P2
28.06.28 01 Planning

Original Drawing Size A2

Uphill Farm, Yelverton, Devon, PL20 6DF

Proposed Landscape Plan

2207

Ν  $\oplus$ 