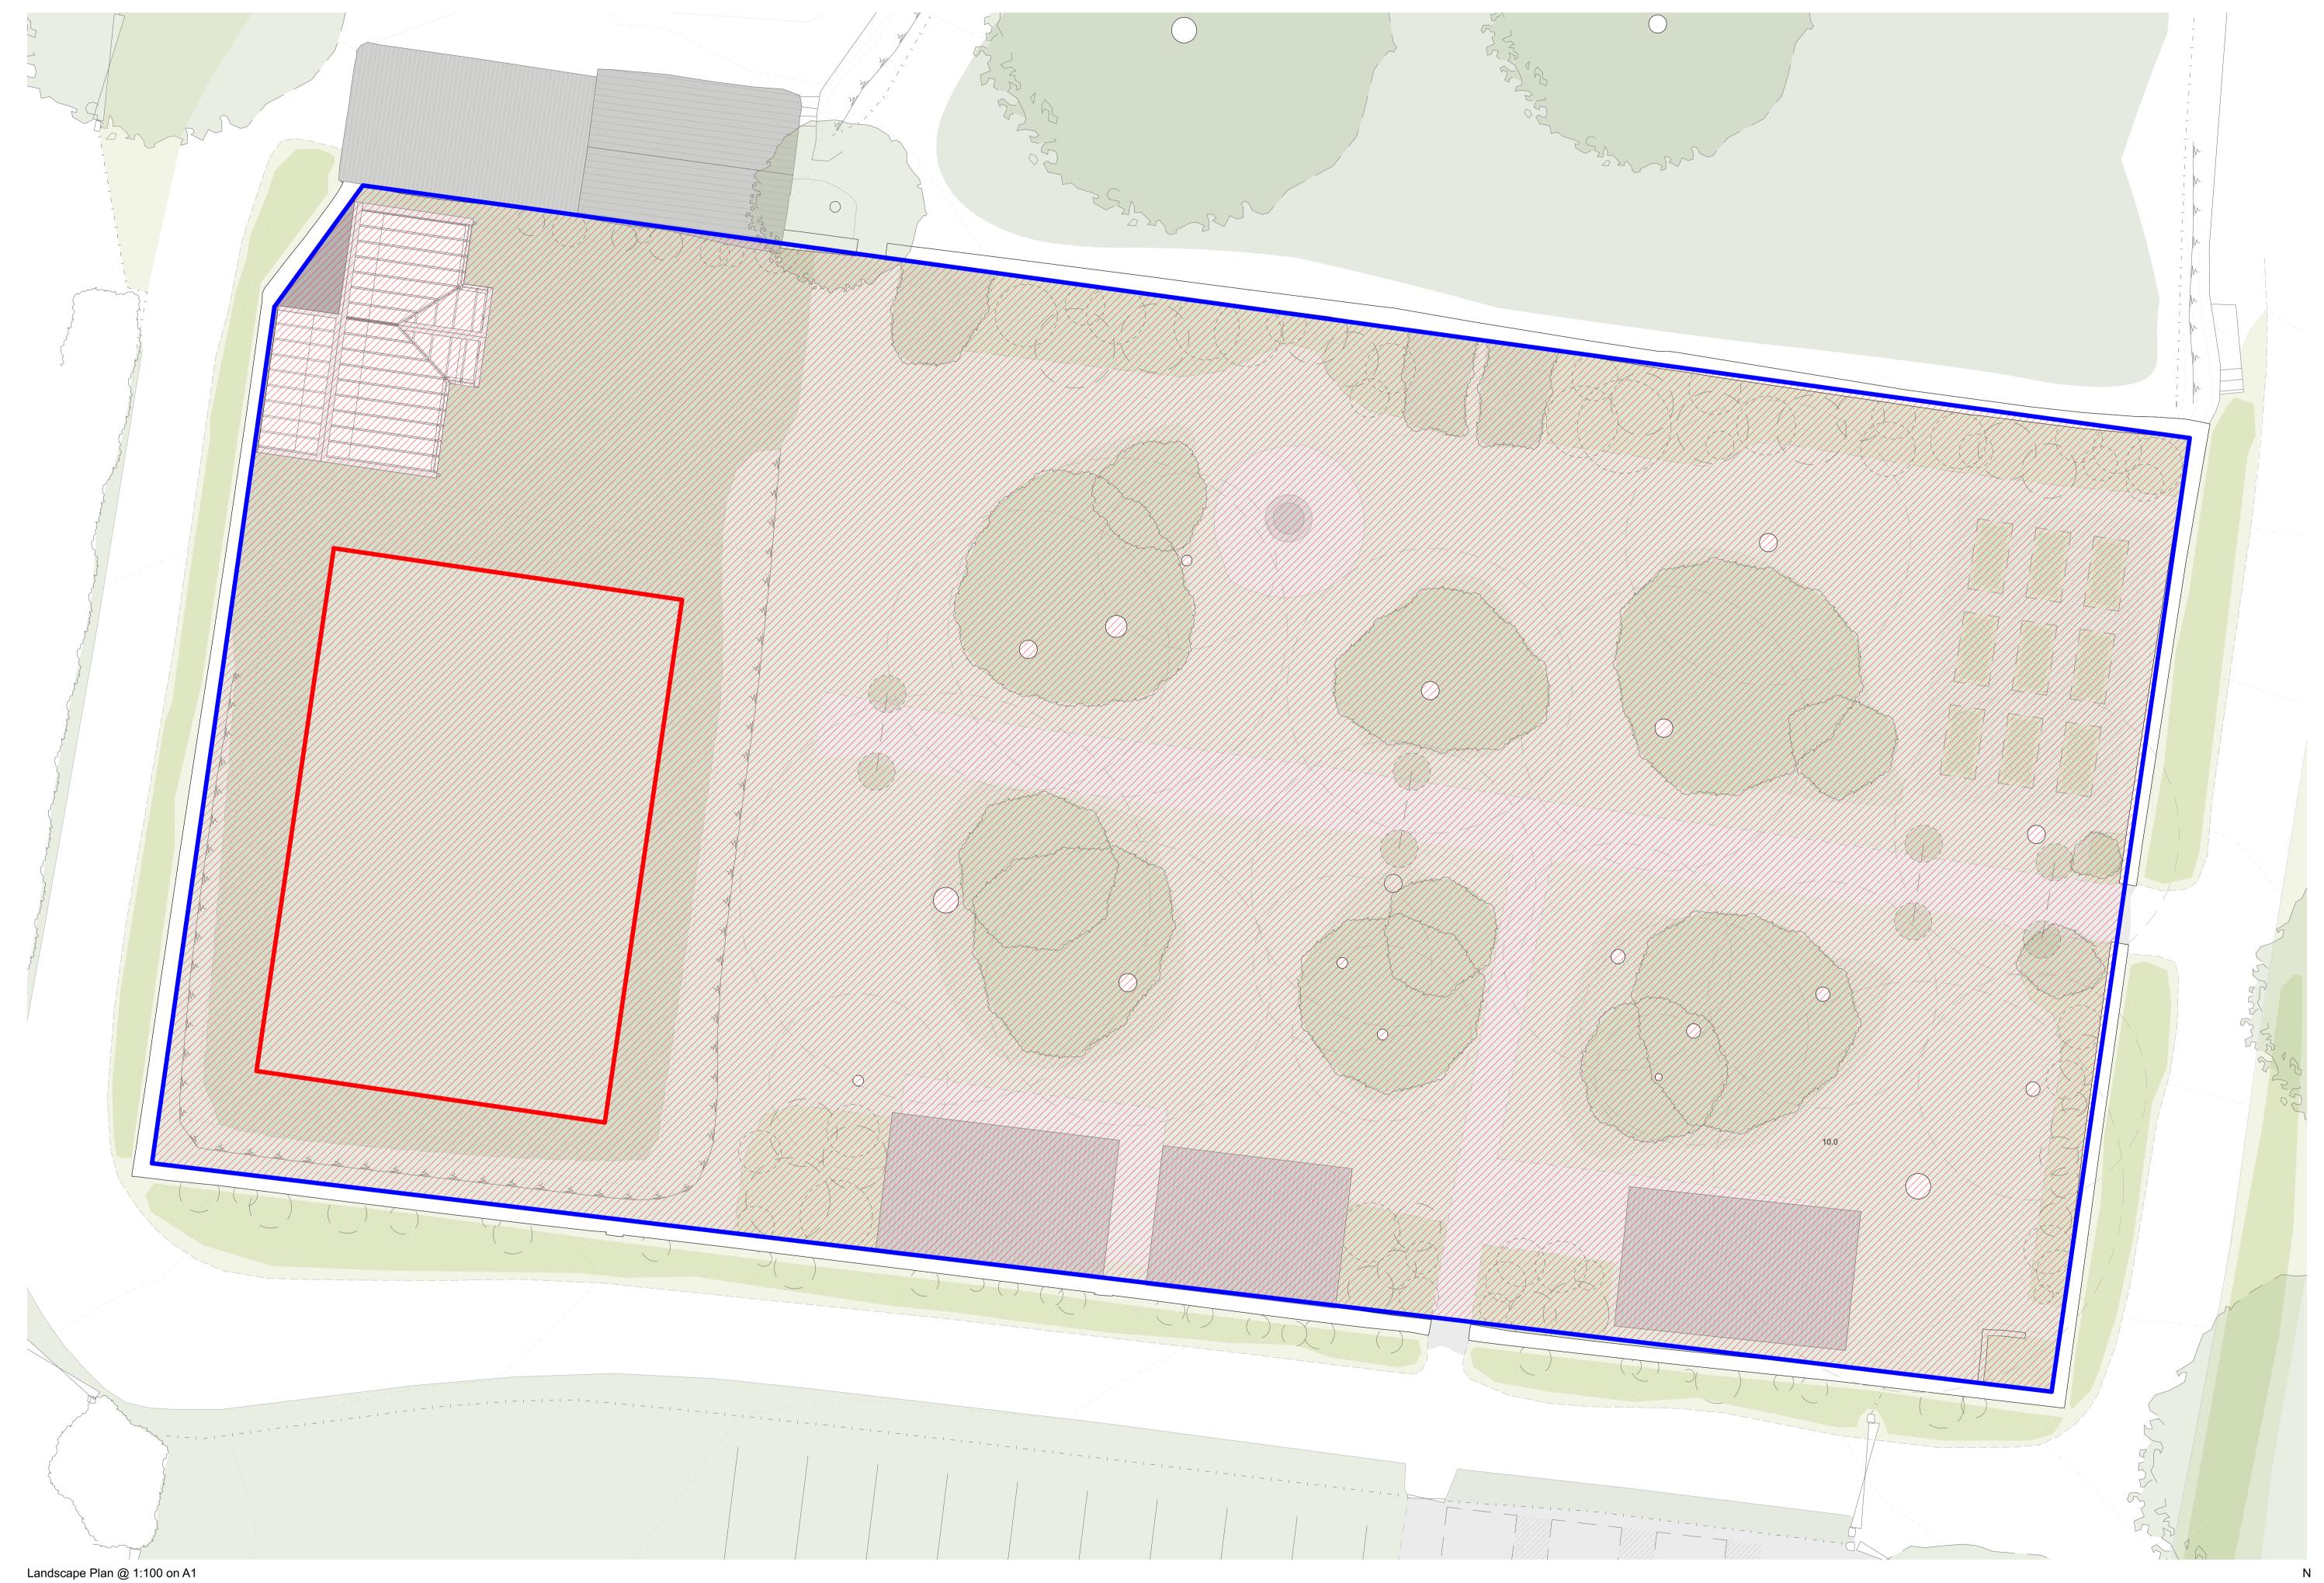

## Walled Garden Planting Key

- 01: Grape vines and climbing roses
- OT: Grape wires and cumoing roses
   OE: Perennial cutting bed, herbs, edible flowers, climbing roses and bubs
   O3: Perennial cutting bed, sometimes, edible flowers fruit
   O4: Raised beds for annual cut flowers and vegetables
   O5: Rose arches and demails

- 06: Perennial cutting bed and climbing rose
- 07: Log shed
- 08: Hydrangea, dahlia and bulbs 09: Dahlia and bulbs 10: Kitchen herb bed

- 10: Kitchen herb bed
  11: Ornamental tree, shrubs, bulbs and wild flower
  12: Ornamental trees and roses
  13: Ornamental trees and shade perennials
  14: Cutting shrubs (Hydrangeas, Viburnums, Lilacs)
  15: Bulbs and ornamental tree
  16: Bulbs and ornamental tree

- 17: Fire pit
- 18: Wild flower 19: Grape vines, wild flower and bulbs

Landscape Plan @ 1:200

Date Rev Drawing Status
17.06.29 P2
28.06.28 01 Planning

Original Drawing Size A2

Uphill Farm, Yelverton, Devon, PL20 6DF

Proposed Landscape Plan

2207

Ν  $\oplus$ 